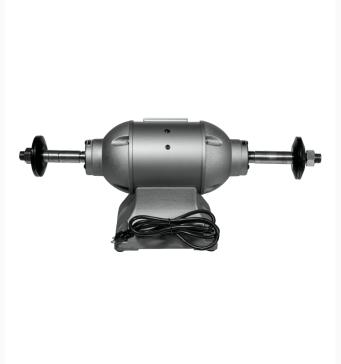

## **IBG-10SSB 10" Industrial Buffer**

## **Product Images**











## **Description**

Built to withstand the high volume demands of even the busiest shops. These high quality machines buff and polish with power and finesse.

## **Additional Information**

| SKU                                  | 578410                       |
|--------------------------------------|------------------------------|
| Gross Weight (Lbs)                   | 80                           |
| Motor Amps                           | 15                           |
| Motor (HP)                           | 1-1/2 HP, 1Ph                |
| Net Weight (Lbs.)                    | 72                           |
| Overall Dimensions (L x W x H) (In.) | 30 x 9-11/16 x 15-5/8        |
| Prop 65                              | Cancer and Reproductive Harm |
| Shaft Diameter (In.)