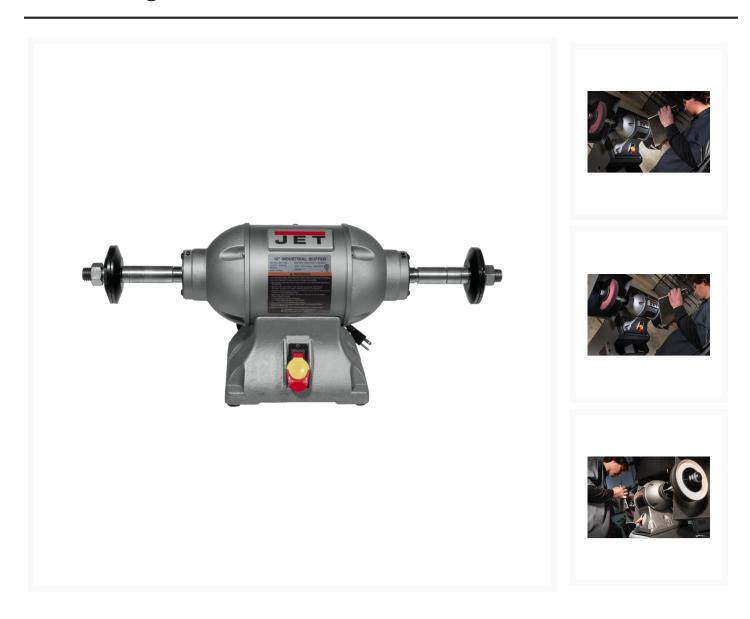

## **IBG-10SSB 10" Industrial Buffer**

## **Description**

Built to withstand the high volume demands of even the busiest shops. These high quality machines buff and polish with power and finesse.